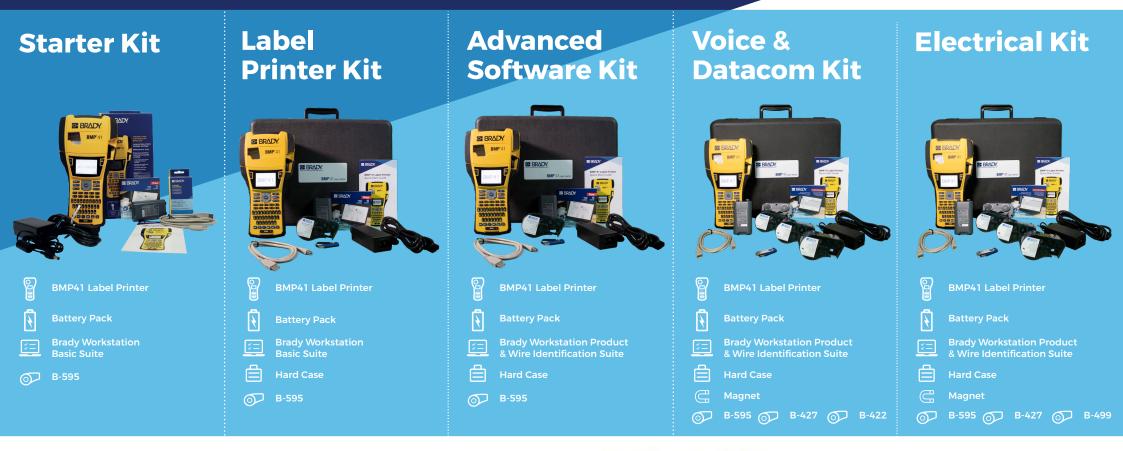

# **CHOOSE YOUR BMP41 LABEL PRINTER AND START LABELLING RIGHT AWAY**

### **Brady Workstation Software Basic Suite:**

A free solution for basic label creation including excel import and custom designer lite functionalities.

### **Brady Workstation Software Product & Wire Identification Suite:**

 $\mathbf{O}$ 

An efficient label creation software including advanced text labels, graphics, custom formatting, serialisation and data import capabilities.

B-595 labels: Identify walls, doors, shelves, pipes, servers, racks, patch panels

## B-427 labels:

B-422 labels:

datacom equipment

Identify electrical components that require heat, cold. oil and dirt resistance

Identify server ports, outlets, patch panels and most